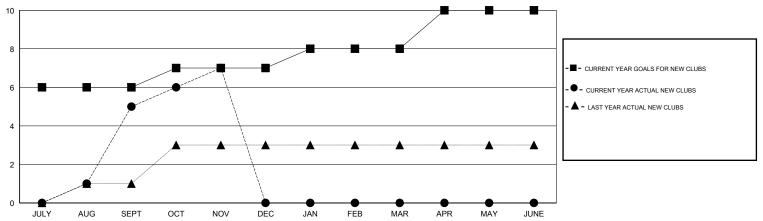

|             |   | · |
| JANI LUMAN                                                                                                                                                                                                               | OCT/NOV/DEC                 | 1      | <del>-</del>      |   |   | OCT/NOV/DEC                 |                       |             |   |   |
| JAPR/MAY/JUNE 2 0 0 IJAPR/MAY/JUNE 75 0 0 0                                                                                                                                                                              | JAN/FEB/MAR<br>APR/MAY/JUNE | 1<br>2 | 0                 | 0 | 0 | JAN/FEB/MAR<br>APR/MAY/JUNE | 60<br>75              | 0           | 0 | 0 |

#### GOALS AND ACTUAL NEW CLUBS CUMULATIVE



#### GOALS AND ACTUAL MEMBERS CUMULATIVE



| DROPPED CLUBS: 0  DROPPED MEMBERS |     | 76 CLUBS OF 92 ADDED 1 OR MORE<br>NEW MEMBERS | GENDER DISTRIBUTION  MALE 4,600 (73.14%)  FEMALE 1,689 (26.86%) |       |  |
|-----------------------------------|-----|-----------------------------------------------|-----------------------------------------------------------------|-------|--|
| DECEASED                          | 4   | CLICK HERE FOR HEALTH                         | FAMILY UNIT MEMBERS                                             | 3,345 |  |
| CLUB CANCELLED                    | 0   | ASSESSMENT DATA                               |                                                                 | 1,294 |  |
| OTHER                             | 355 |