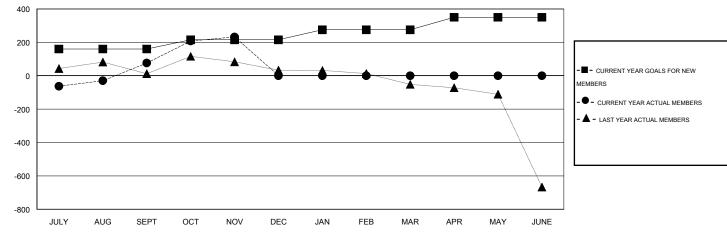

#### GOALS AND ACTUAL MEMBERS CUMULATIVE

| DROPPED CLUBS: 0  DROPPED MEMBERS |     | 76 CLUBS OF 92 ADDED 1 OR MORE<br>NEW MEMBERS | GENDER DISTRIBUTION  MALE 4,600 (73.14%)  FEMALE 1,689 (26.86%) |       |  |
|-----------------------------------|-----|-----------------------------------------------|-----------------------------------------------------------------|-------|--|
| DECEASED                          | 4   | CLICK HERE FOR HEALTH                         | FAMILY UNIT MEMBERS                                             | 3,345 |  |
| CLUB CANCELLED                    | 0   | ASSESSMENT DATA                               |                                                                 | 1,294 |  |
| OTHER                             | 355 |                                               | HEAD OF HOUSEHOLD                                               | ,     |  |
| TOTAL                             | 359 |                                               | NON-HEAD OF HOUSEHOLD                                           | 2,051 |  |